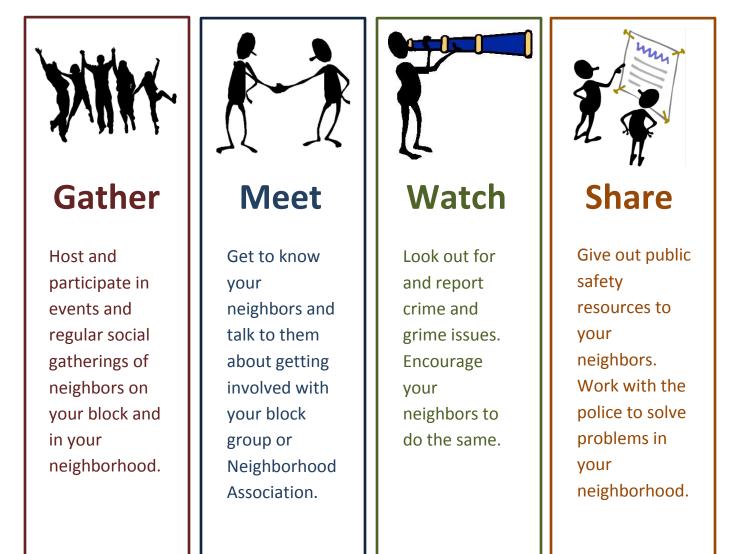

## BALTIMORE POLICE DEPARTMENT

& MAYOR'S OFFICE ON CRIMINAL JUSTICE

**OPERATION CRIME WATCH** 

BLOCK ORGANIZING

A **Block Group or Block Watch** is a group of residents in a neighborhood or block who are active in bringing neighbors together to address both crime and quality of life concerns. Block groups are led and run by neighbors, and are supported by Baltimore City and the Baltimore Police Department. Block groups help maintain and improve public safety by creating positive relationships among neighbors, encouraging neighbors to communicate with police, and allowing neighbors to be seen engaging in positive activities on their blocks.